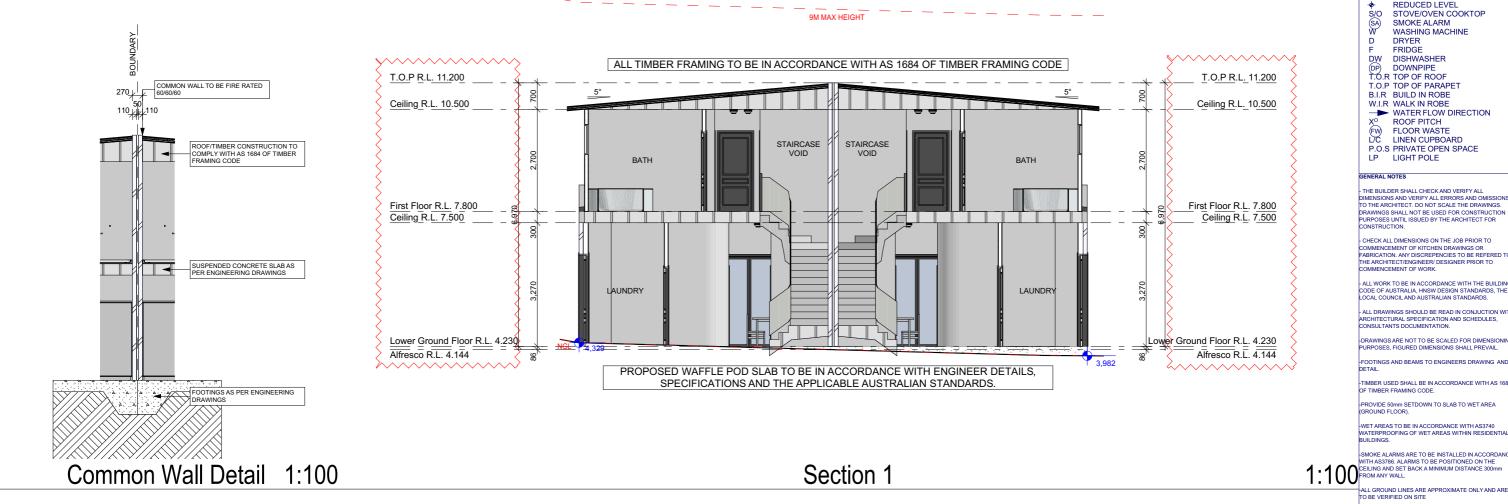

**LEGEND** SINK REDUCED LEVEL STOVE/OVEN COOKTOP SMOKE ALARM

WASHING MACHINE DRYER FRIDGE DW DISHWASHER
DP DOWNPIPE
T.O.R TOP OF ROOF
T.O.P TOP OF PARAPET

B.I.R BUILD IN ROBE W.I.R WALK IN ROBE

WATER FLOW DIRECTION

X° ROOF PITCH
FW FLOOR WASTE
L/C LINEN CUPBOARD

P.O.S PRIVATE OPEN SPACE LP LIGHT POLE

- THE BUILDER SHALL CHECK AND VERIFY ALL DIMENSIONS AND VERIFY ALL ERRORS AND OMISSION TO THE ARCHITECT. DO NOT SCALE THE DRAWINGS. DRAWINGS SHALL NOT BE USED FOR CONSTRUCTION PURPOSES UNTIL ISSUED BY THE ARCHITECT FOR CONSTRUCTION.

CHECK ALL DIMENSIONS ON THE JOB PRIOR TO COMMENCEMENT OF KITCHEN DRAWINGS OR FABRICATION. ANY DISCREPENCIES TO BE REFERED TO THE ARCHITECT/ENGINEER/ DESIGNER PRIOR TO COMMENCEMENT OF WORK

- ALL WORK TO BE IN ACCORDANCE WITH THE BUILDINI CODE OF AUSTRALIA, HNSW DESIGN STANDARDS, THE LOCAL COUNCIL AND AUSTRALIAN STANDARDS.

OOTINGS AND BEAMS TO ENGINEERS DRAWING AN

TIMBER USED SHALL BE IN ACCORDANCE WITH AS 168

ROVIDE 50mm SETDOWN TO SLAB TO WET AREA ROUND FLOOR).