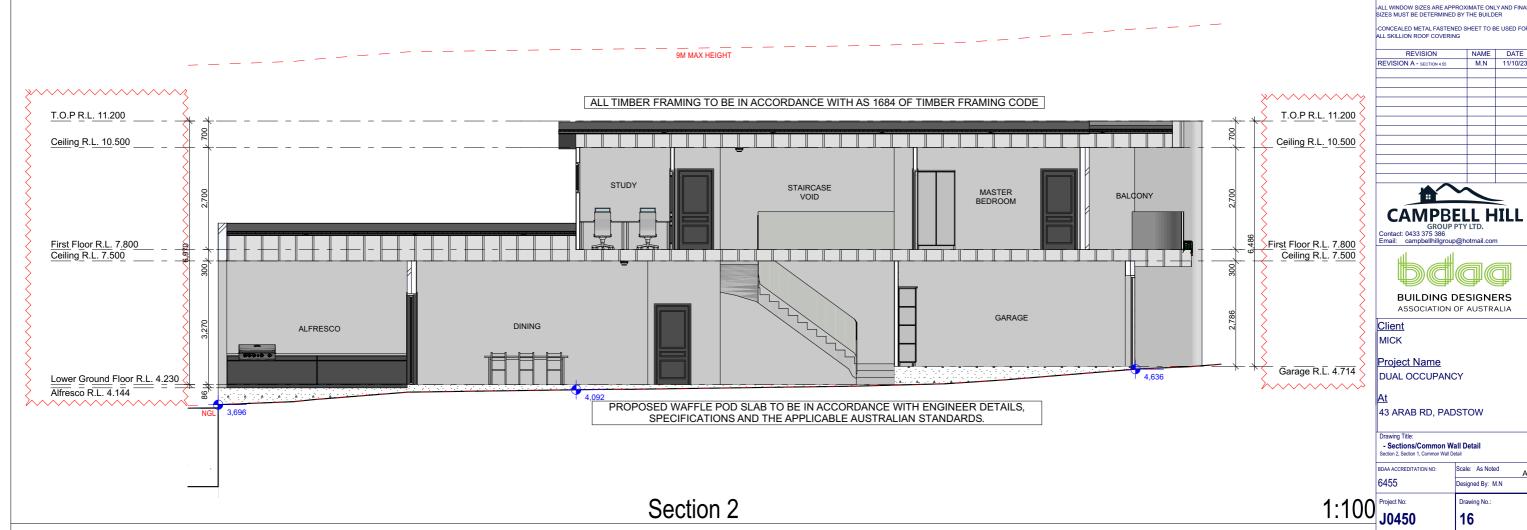

**LEGEND** SINK REDUCED LEVEL STOVE/OVEN COOKTOP SMOKE ALARM

WASHING MACHINE DRYER FRIDGE DW DISHWASHER
DP DOWNPIPE
T.O.R TOP OF ROOF
T.O.P TOP OF PARAPET

B.I.R BUILD IN ROBE W.I.R WALK IN ROBE

WATER FLOW DIRECTION

X° ROOF PITCH
FW FLOOR WASTE
L/C LINEN CUPBOARD

P.O.S PRIVATE OPEN SPACE LP LIGHT POLE

- THE BUILDER SHALL CHECK AND VERIFY ALL DIMENSIONS AND VERIFY ALL ERRORS AND OMISSION TO THE ARCHITECT. DO NOT SCALE THE DRAWINGS. DRAWINGS SHALL NOT BE USED FOR CONSTRUCTION PURPOSES UNTIL ISSUED BY THE ARCHITECT FOR CONSTRUCTION.

CHECK ALL DIMENSIONS ON THE JOB PRIOR TO COMMENCEMENT OF KITCHEN DRAWINGS OR FABRICATION. ANY DISCREPENCIES TO BE REFERED TO THE ARCHITECT/ENGINEER/ DESIGNER PRIOR TO COMMENCEMENT OF WORK

- ALL WORK TO BE IN ACCORDANCE WITH THE BUILDINI CODE OF AUSTRALIA, HNSW DESIGN STANDARDS, THE LOCAL COUNCIL AND AUSTRALIAN STANDARDS.

OOTINGS AND BEAMS TO ENGINEERS DRAWING AN

TIMBER USED SHALL BE IN ACCORDANCE WITH AS 168

ROVIDE 50mm SETDOWN TO SLAB TO WET AREA ROUND FLOOR).